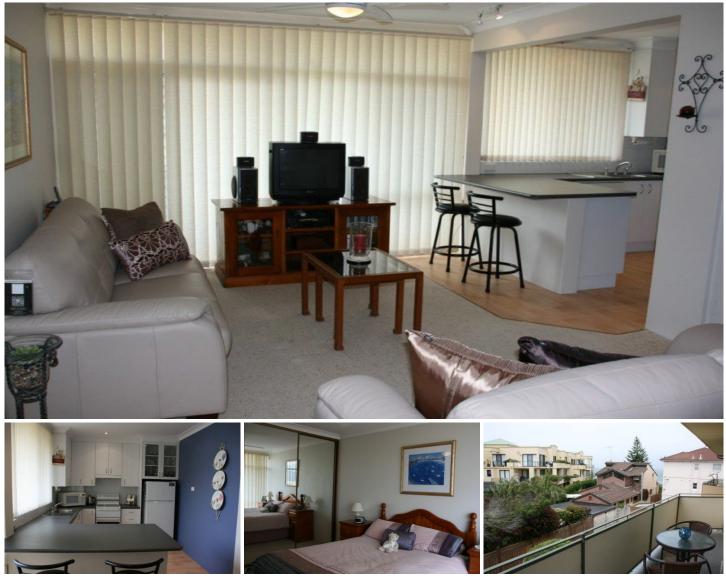

5/4 Roker Street CRONULLA NSW

Literally metres to the Esplanade, you can hear the waves from this top floor, 2 bedroom unit. In a building of only 6, this north facing unit features 2 spacious bedrooms with built-in robes, generous living area, modern kitchen, combined bathroom/laundry, good balcony with water peeps and single lock-up garage.

Often sought, but seldom found, this unit offers a great lifestyle and accomodation to match.

UNIT SIZE: Approx. 69m + 16m

STRATA LEVIES: Approx. \$592.00 per quarter

View : https://www.gibsonpartners.com/sale/nsw/sutherl and/cronulla/residential/apartment/5852816