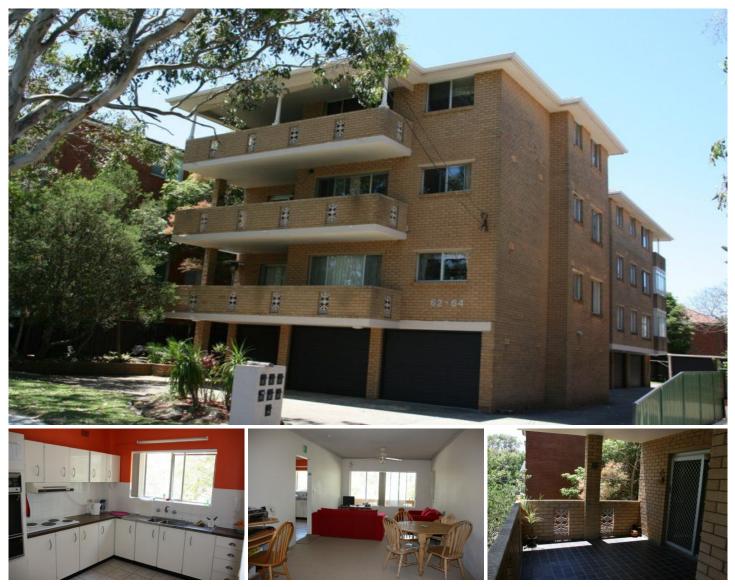

## 3/62-64 Kurnell Road CRONULLA NSW

Located in a well maintained security building, is this spacious 3 bedroom apartment that will appeal to those wanting to use their flair to create a great home.

- \* Good size bedrooms, main with ensuite
- \* Eat-in kitchen, huge entertaining balcony \* Very spacious throughout with loads of potential
- \* 2 single lock-up garages
- \* Close to beaches, shops & transport

UNIT SIZE: Approx. 138.4sqm + 33.4sqm

STRATA LEVIES: Approx. 590.00 per quarter

## 3 🛤 2 🚔 2 🚔

View : https://www.gibsonpartners.com/sale/nsw/sutherl and/cronulla/residential/apartment/5852817