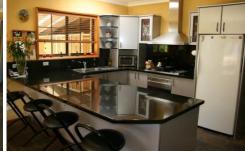

## 29 Harris Street WOOLOOWARE NSW

Boasting a sun-drenched northern rear yard with 5 year old in-ground pool, this 4 bedroom residence offers comfortable family living in a highly sought after area.

4 generous bedrooms, main with ensuite
Renovated main bathroom, formal living area
Eat-in granite kitchen, stainless steel appliances
Light-filled family room with dining area
Reverse cycle air-conditioning
External rumpus/office adjacent the in-ground pool
Beautifully landscaped gardens entertaining area
Undercover parking for 2 cars