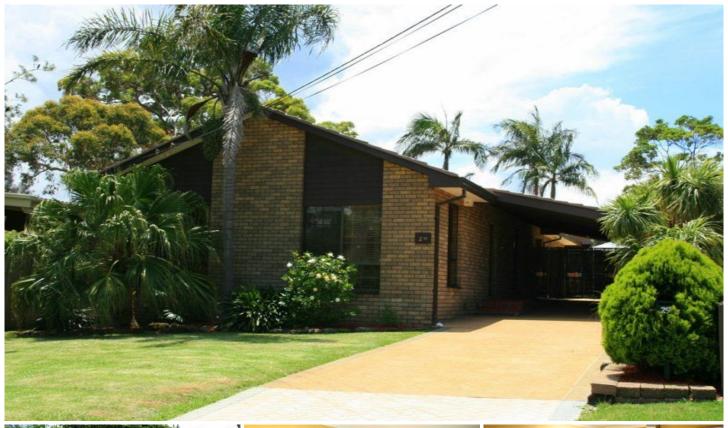

## 29 Harris Street WOOLOOWARE NSW

Boasting a sun-drenched northern rear yard with 5 year old in-ground pool, this 4 bedroom residence offers comfortable family living in a highly sought after area.

4 generous bedrooms, main with ensuite
Renovated main bathroom, formal living area
Eat-in granite kitchen, stainless steel appliances
Light-filled family room with dining area
Reverse cycle air-conditioning
External rumpus/office adjacent the in-ground pool
Beautifully landscaped gardens entertaining area
Undercover parking for 2 cars

LAND SIZE: Approximately 613m

4 🗀 2 🚍 2 🚍

**View**: https://www.gibsonpartners.com/sale/nsw/sutherl and/woolooware/residential/house/5852818

Ivan Lampret 02 9523 1333