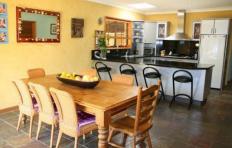

## 29 Harris Street WOOLOOWARE NSW

Boasting a sun-drenched northern rear yard with 5 year old in-ground pool, this 4 bedroom residence offers comfortable family living in a highly sought after area.

4 generous bedrooms, main with ensuite
Renovated main bathroom, formal living area
Eat-in granite kitchen, stainless steel appliances
Light-filled family room with dining area
Reverse cycle air-conditioning
External rumpus/office adjacent the in-ground pool
Beautifully landscaped gardens entertaining area
Undercover parking for 2 cars