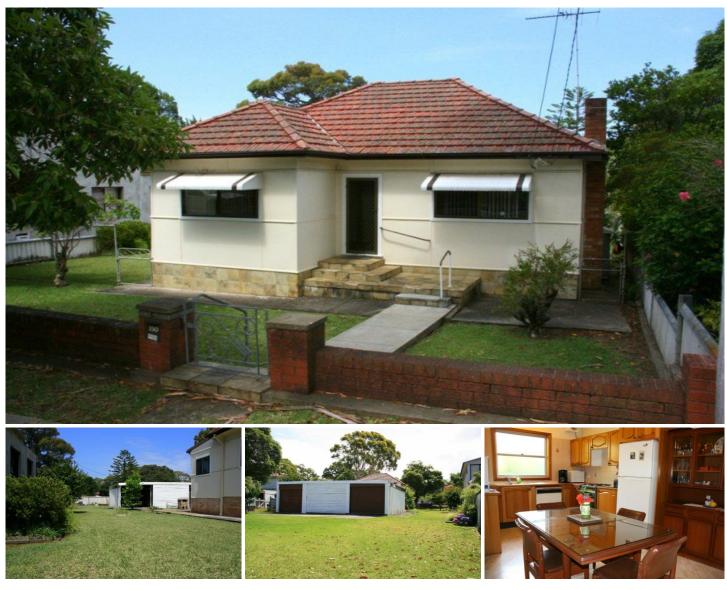

## 150 Cawarra Road CARINGBAH NSW

Situated on a level block of approx. 800m with 2 street access, this immaculate original family home offers tremendous potential for your future. Renovate, knock-down build your dream home or re-develop the possibilities are endless!

2 generous bedrooms, modern bathroom Eat-in timber kitchen, separate lounge Sunroom or possible 3rd bedroom 3 car garaging rolling level lawns Leisurely stroll to Caringbah shops, station schools

LAND SIZE: Approx. 822m