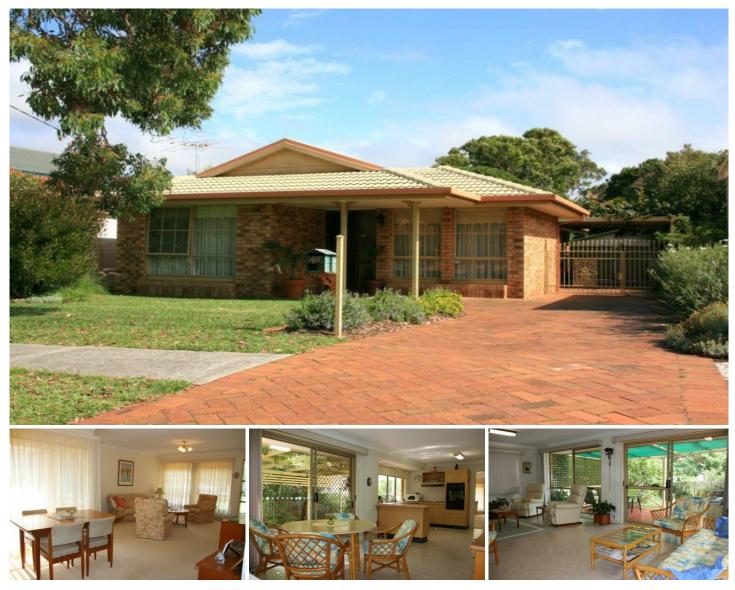

## 47 Trevellyan Street CRONULLA NSW

A wonderful opportunity to acquire this delightful family home in sought after South Cronulla. With loads of light-filled living spaces and open plan design, this immaculate residence is sure to impress.

3 bedrooms with built-in robes, main with ensuite Luxury formal lounge dining area Open plan eat-in kitchen with air-conditioning Lovely light airy family room Covered rear deck north facing garden Double lock-up garage plus additional parking