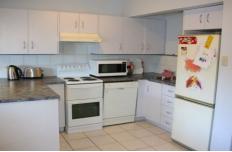

## 14/3-5 Waratah Street CRONULLA NSW

Perched on the top floor and enjoying a sunny westerly aspect, this 2 bedroom unit offers a fantastic opportunity for the first home buyer or investor.

- \* 2 good size bedrooms, main with built-in
- \* Neat open plan kitchen, tidy bathroom
- \* Combined lounge/dining & enclosed balcony
- \* Carport & short stroll to shops, station & beaches
- \* Currently leased at \$270/week to reliable tenant