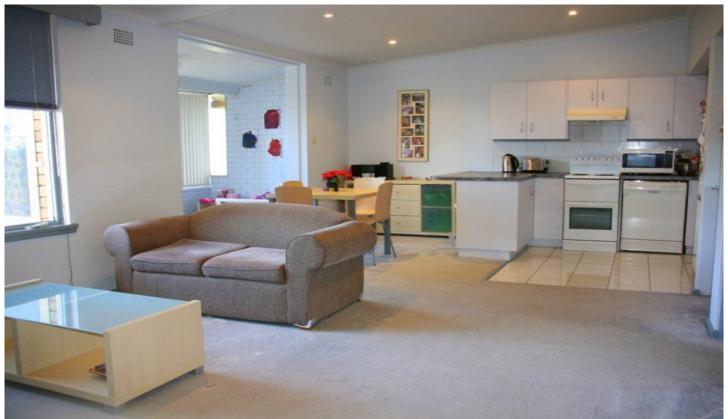

## 14/3-5 Waratah Street CRONULLA NSW

Perched on the top floor and enjoying a sunny westerly aspect, this 2 bedroom unit offers a fantastic opportunity for the first home buyer or investor.

- \* 2 good size bedrooms, main with built-in
- \* Neat open plan kitchen, tidy bathroom
- \* Combined lounge/dining & enclosed balcony
- \* Carport & short stroll to shops, station & beaches
- \* Currently leased at \$270/week to reliable tenant