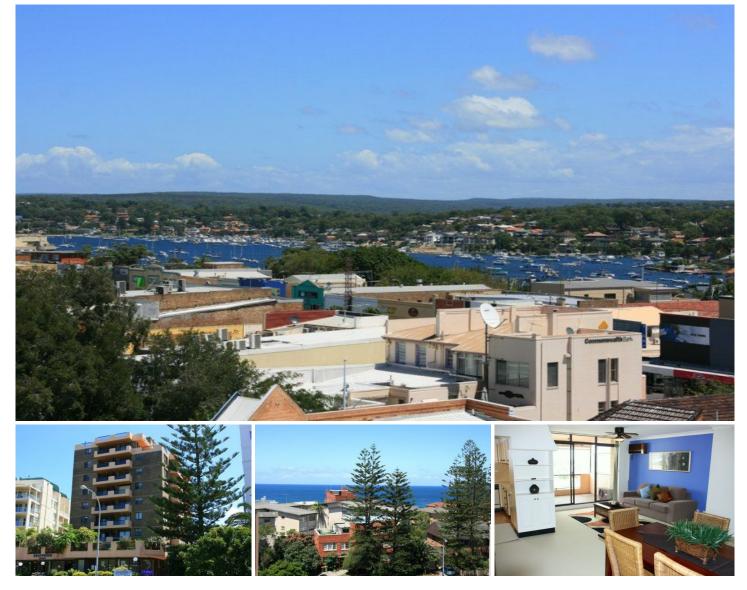

623/13-15 Gerrale Street CRONULLA NSW

Just a stones throw to everything Cronulla has to offer, this west facing 2 bedroom apartment is situated on the 6th floor of ?Grosvenor House? and captures great views of Gunnamatta Bay & South Cronulla Beach.

- \* 2 generous bedrooms both with built-ins
- \* Main with ensuite & balcony with ocean views
- \* New paint & carpet throughout, air-conditioning
- \* Open plan kitchen & spacious lounge/dining area
- \* Large balcony with Bay views & retractable awning
- \* Internal laundry, lift access
- \* Security building & lock-up garage