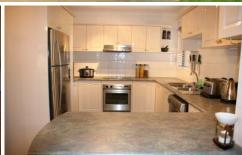

2 generous bedrooms both with built-ins, main with balcony access

Large open plan lounge dining set off by beautiful solid Blackbutt timber floors

Good size gourmet polyurethane kitchen with up-to-the-minute stainless steel appliances