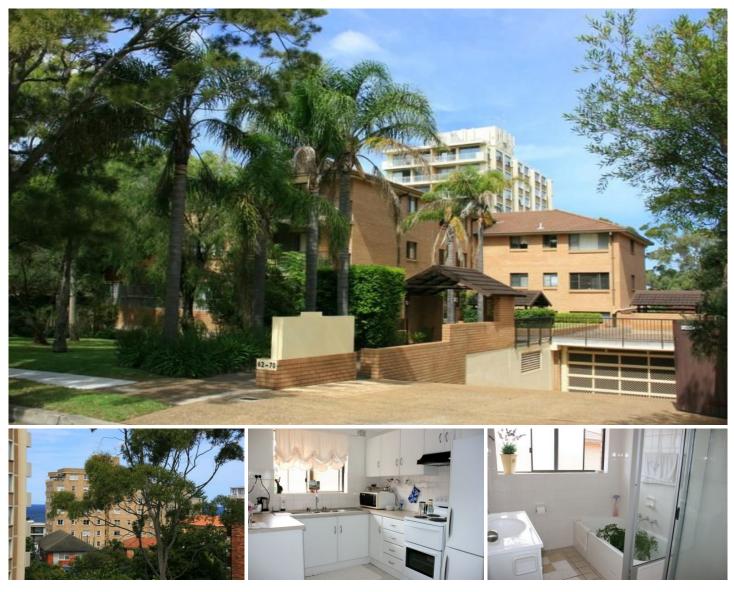

## PARTNERS **IN PROPERTY**

12/62 Parramatta Street CRONULLA NSW

Situated on the top floor of a well maintained security block, this spacious 2 bedroom apartment enjoys a lovely outlook towards the ocean and is only a short stroll to Shelly Beach & Park.

- \* 2 huge bedrooms both with built-in robes
  \* Modern bathroom, internal laundry
  \* Good size kitchen & spacious lounge/dining
- \* East facing balcony with ocean glimpses
- \* Double lock-up garage
- \* Currently leased to long-term tenant