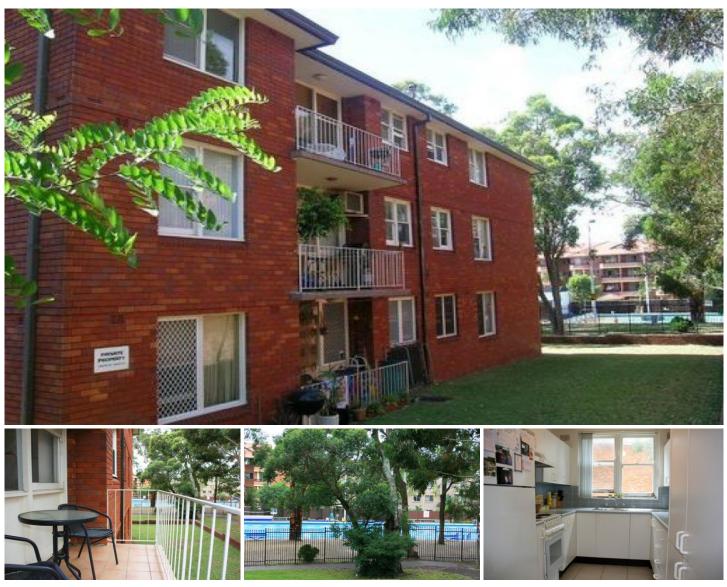

## PARTNERS **IN PROPERTY**

20/390 Port Hacking Road CARINGBAH NSW

This well presented 2 bedroom unit is privately positioned at the back of the block with a leafy outlook & minutes level walk to shopping centre, transport, pool and 5 minutes drive to Cronulla.

- \* 2 good size bedrooms \* Built-in robe to main
- \* Open plan lounge/dining area
- \* Modern practical kitchen
- \* Air-conditioning
- \* Combined bathroom/laundry
- \* Lovely balcony with leafy outlook
- \* Registered car space