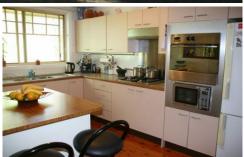

- Main bedroom upstairs with built-in robe & bathroom
- 2 bedrooms downstairs both with built-ins & 2nd bathroom
- Spacious open plan lounge & dining area with adjoining balcony
- Eat-in kitchen with quality stainless steel appliances & gas stove top