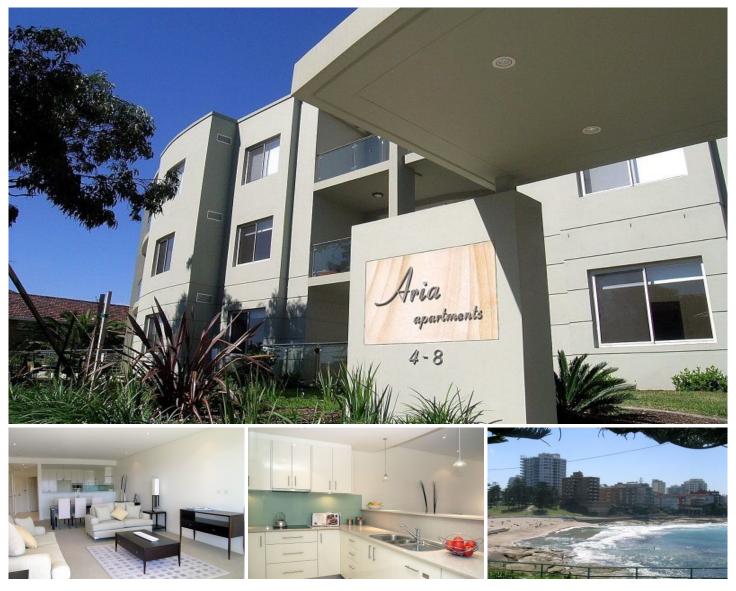

## 6/4-8 Mentone Avenue CRONULLA NSW

ARIA APARTMENTS 'Aria Apartments' is Cronulla's newest prestige development offering impeccable first class architecturally designed apartments fitted for modern living just metres from the beach and the relaxed cosmopolitan atmosphere of Cronulla.

Designed to take full advantage of the sunlight, beach and bay views, this stylish 3 bedroom apartment comprises of a spacious lounge/dining area with glass doors opening effortlessly onto large alfresco terrace.

Complete with a modern decorative finish, ducted air-conditioning, audio visual security, lift services, luxury ensuite with spa bath and double garaging; no expense has been spared in creating the ulimate in comfort and convenience.