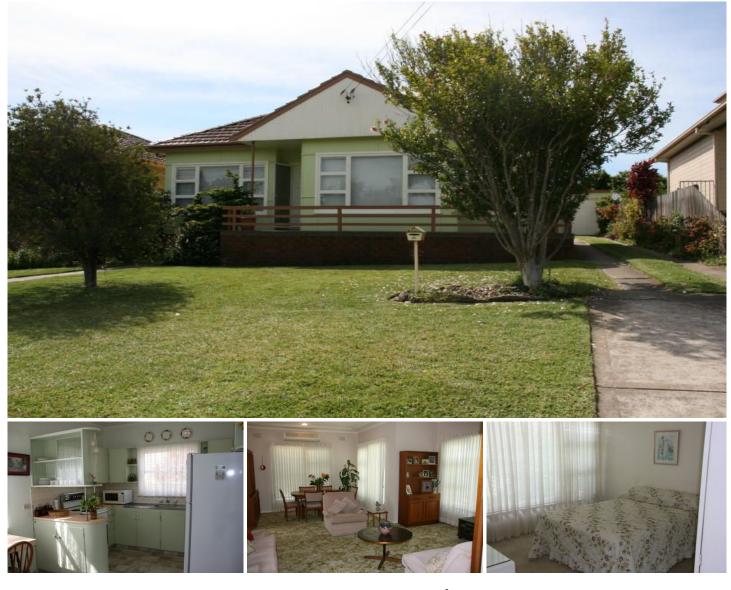

## 25 Cook Street WOOLOOWARE NSW

Boasting a sundrenched north facing rear yard, this 3 bedroom home is situated in a popular quiet locale yet still close to shops, schools and golf courses.

- \* 3 generous bedrooms,
- \* Combined lounge/dining & eat-in kitchen
- \* External laundry with second toilet
- \* Lock-up garage with adjoining carport
- \* Rear patio & room for a pool
- \* Renovate, rebuild, live in as is, the choice is yours!

- Land Size : 560 sqm View : https://ww
  - : https://www.gibsonpartners.com/sale/nsw/s utherland/woolooware/residential/house/585 2838

Ivan Lampret 02 9523 1333