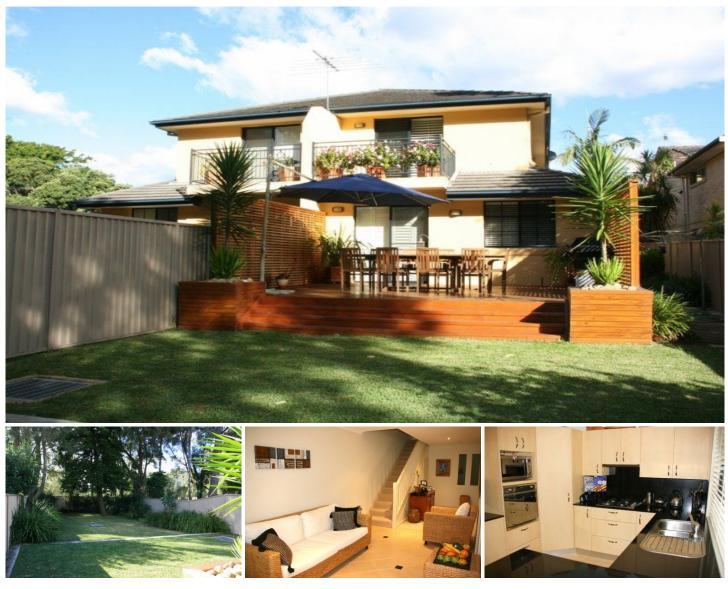

## BSON PARTNERS IN PROPERTY

1D Sturt Road CRONULLA NSW

Showcasing sleek, stylish & sophisticated interiors, this ultra-modern duplex overlooks Cronulla Golf Course & presents a perfect combination of low maintenance living with a convenient location with moments to beaches, shops & transport.

- \* 3 generous bedrooms with built-in robes, study nook
- \* Main with ensuite & private balcony
- \* Large main bathroom, internal laundry plus separate w.c.

\* Well appointed Caesar stone kitchen, separate dining area

\* 2 good size open plan living areas

View : https://www.gibsonpartners.com/sale/nsw/sutherl and/cronulla/residential/townhouse/5852844

Ivan Lampret 02 9523 1333