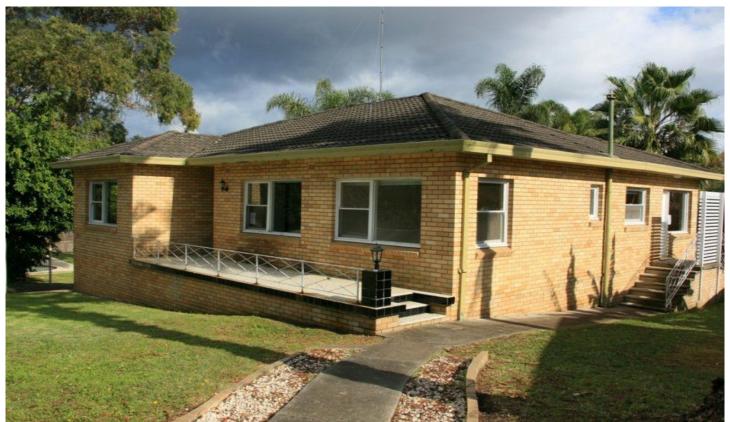

## 2 Dominic Street WOOLOOWARE NSW

Presenting a great opportunity for those wanting to enter this sought after location and capitalise on the potential this house has to offer. Set on land of approx. 957.4sqm, this residence comes with modern in-ground pool, lock-up garage and glimpses of Burraneer Bay.

- \* 3 good sized bedrooms with built-in robes
- \* Eat-in kitchen, air-conditioned living area
- \* Upstairs balcony with water glimpses
- \* Living areas with timber floors and good natural lighting
- \* Generous rear yard with in-ground pool