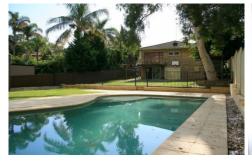

## 2 Dominic Street WOOLOOWARE NSW

Presenting a great opportunity for those wanting to enter this sought after location and capitalise on the potential this house has to offer. Set on land of approx. 957.4sqm, this residence comes with modern in-ground pool, lock-up garage and glimpses of Burraneer Bay.

- \* 3 good sized bedrooms with built-in robes
- \* Eat-in kitchen, air-conditioned living area
- \* Upstairs balcony with water glimpses
- \* Living areas with timber floors and good natural lighting
- \* Generous rear yard with in-ground pool