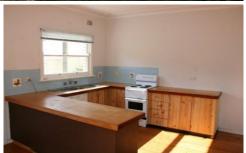

- \* 3 good sized bedrooms with built-in robes
- \* Eat-in kitchen, air-conditioned living area
- \* Upstairs balcony with water glimpses
- \* Living areas with timber floors and good natural lighting
- \* Generous rear yard with in-ground pool