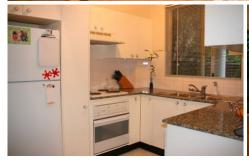

- \* 2 good size bedrooms both with built-in robes
- \* Modern bathroom & internal laundry
- \* Granite kitchen and spacious lounge/dining areas
- \* Floating timber floors throughout
- \* Large balcony with leafy outlook
- \* Lock-up garage & security access