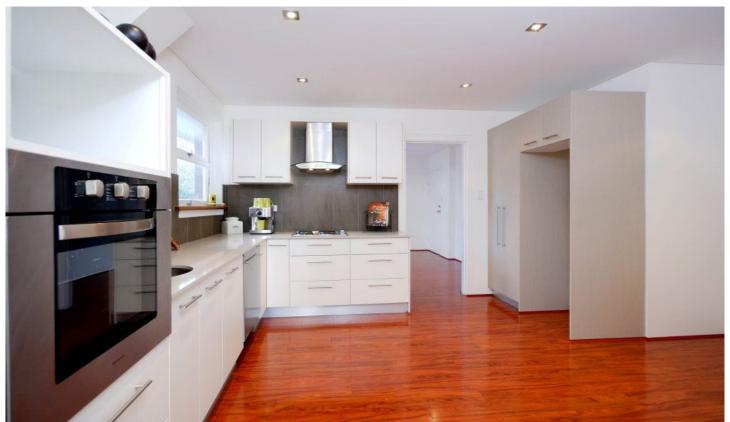

## 3/25 Banksia Road CARINGBAH NSW

Boasting a first floor north-east corner position, this 2 bedroom apartment enjoys natural light-filled interiors and has just undergone a total transformation. No expense has been spared in creating the ultimate in modern design with quality fixtures & fittings throughout. Peacefully situated at the back of the block and only a short stroll to Caringbah Shopping Centre and train station, this is a 'nothing-to-do' opportunity of great style and versatility for first home buyers or investors looking to enter the market. All that is left for you to do is just move in!

- \* 2 good size bedrooms, 2nd with private balcony
- \* Stunning new bathroom with frameless shower
- \* Internal laundry with plenty of storage

2 📭 1 🚍 1 🗬

**View**: https://www.gibsonpartners.com/sale/nsw/sutherl and/caringbah/residential/apartment/5852852