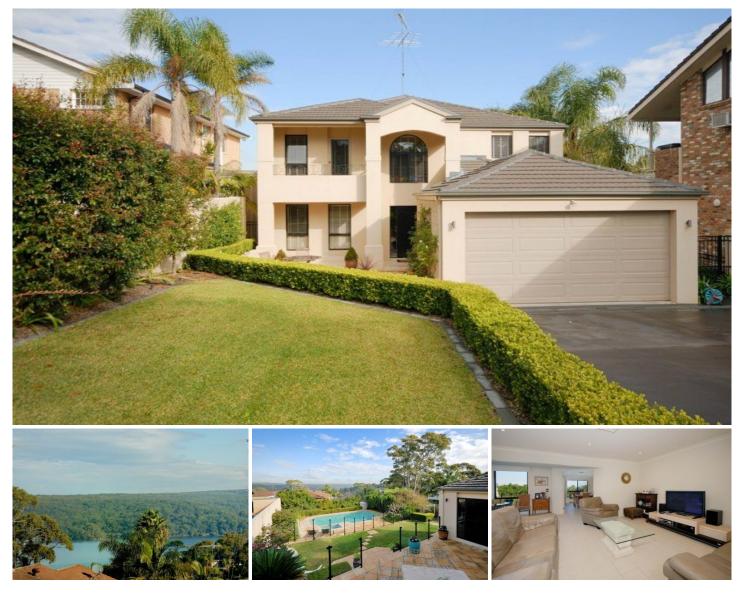

## 90 Turriell Point Road LILLI PILLI NSW

One of the finest homes in the area, this near new, faultlessly presented home will not only meet but surely exceed the most ambitious expectations of the modern family. With an emphasis on space, the expansive multiple living areas interconnect to the modern gourmet kitchen with European appliances offering gas cooking and a double oven.

Ideally configured for easy family living, it accommodates 5 bedrooms with built in robes, 2 bathrooms, a master ensuite with spa and a spacious study. This impressive family home also comes with an expansive outdoor entertaining area complete with a heated pool and spa set amongst professionally landscaped grounds as well as enjoying bay views.