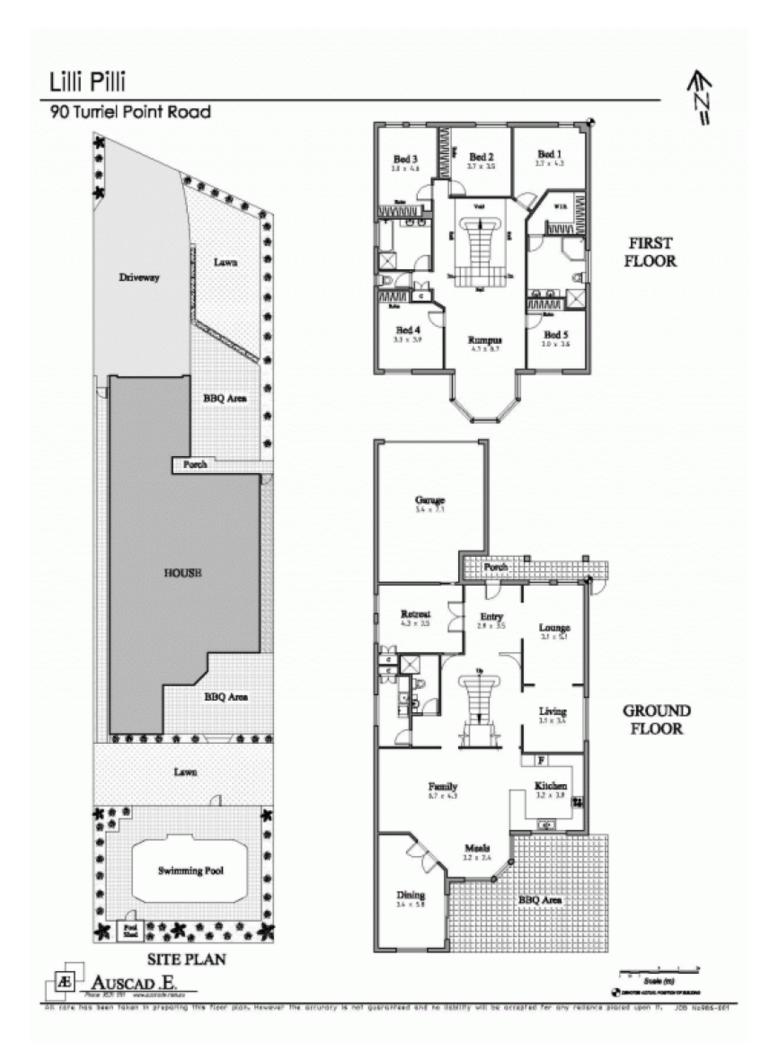

## 90 Turriell Point Road LILLI PILLI NSW

One of the finest homes in the area, this near new, faultlessly presented home will not only meet but surely exceed the most ambitious expectations of the modern family. With an emphasis on space, the expansive multiple living areas interconnect to the modern gourmet kitchen with European appliances offering gas cooking and a double oven.

Ideally configured for easy family living, it accommodates 5 bedrooms with built in robes, 2 bathrooms, a master ensuite with spa and a spacious study. This impressive family home also comes with an expansive outdoor entertaining area complete with a heated pool and spa set amongst professionally landscaped grounds as well as enjoying bay views.