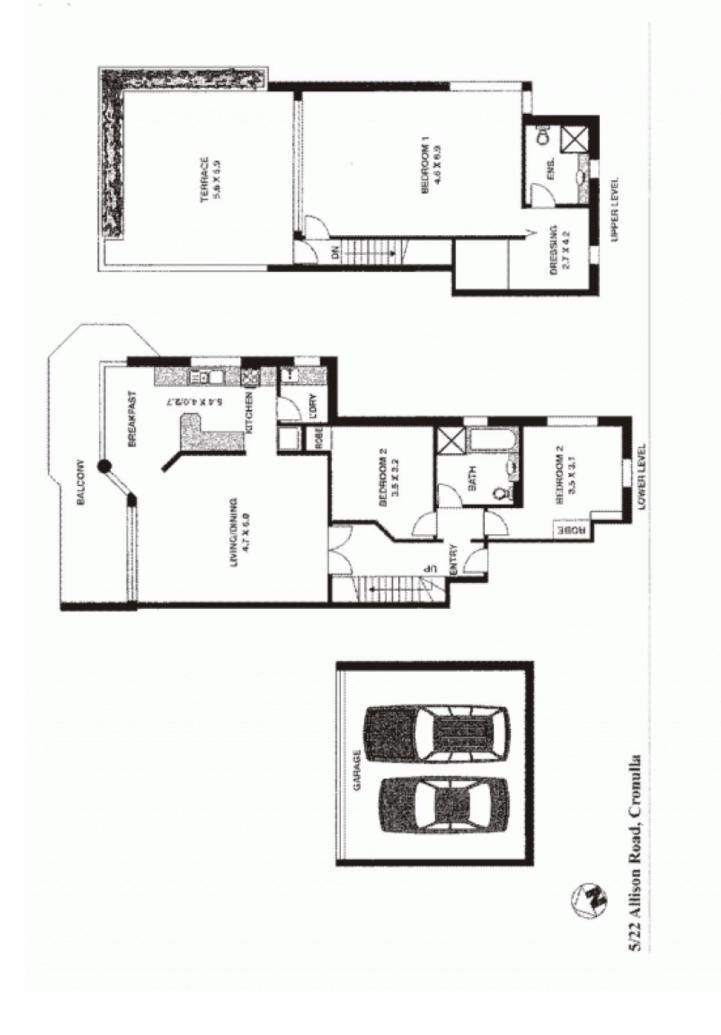

The entire upper level is dedicated to a private parents' retreat capturing lovely district and skyline views and boasting a huge sun drenched terrace ideal for entertaining.

\* Well maintained security building with lift access

\* Generous living and dining area with large wrap around balcony

\* Modern eat in kitchen, internal laundry

## 3 🛤 2 🚰 2 🛱

Price : \$ 815,000

View : https://www.gibsonpartners.com/sale/nsw/sutherl and/cronulla/residential/apartment/5852854

02 9523 1333