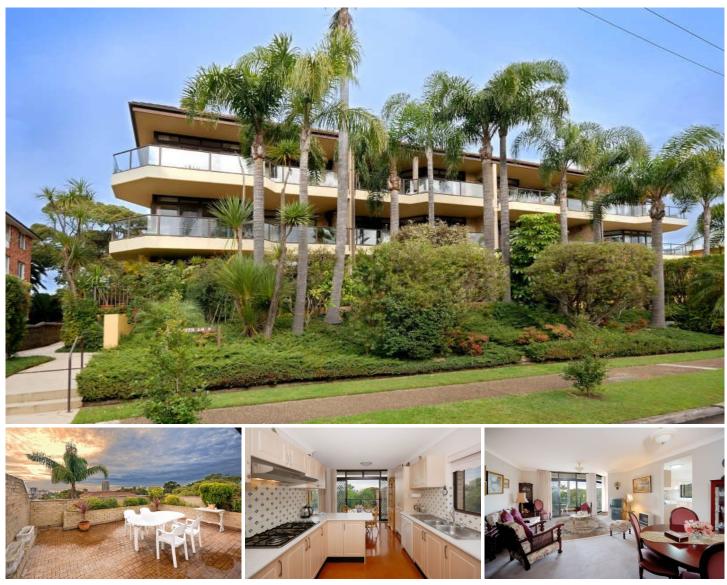

## 5/22 Allison Road CRONULLA NSW

Light, private and quiet, this 2 storey penthouse apartment is immaculate in presentation and enjoys an enviable location with just a short stroll to beaches, shops, cafes and Gunnamatta Bay.

The entire upper level is dedicated to a private parents' retreat capturing lovely district and skyline views and boasting a huge sun drenched terrace ideal for entertaining.

\* Well maintained security building with lift access

\* Generous living and dining area with large wrap around balcony

\* Modern eat in kitchen, internal laundry