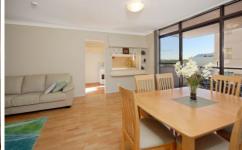

- \* 2 good sized bedrooms both with views
- \* Master bedroom with built-in robe & balcony
- \* Lovely open plan lounge/dining with genuine timber floors
- \* 2nd north facing entertaining balcony
- \* Functional open plan kitchen
- \* Internal laundry & an updated bathroom