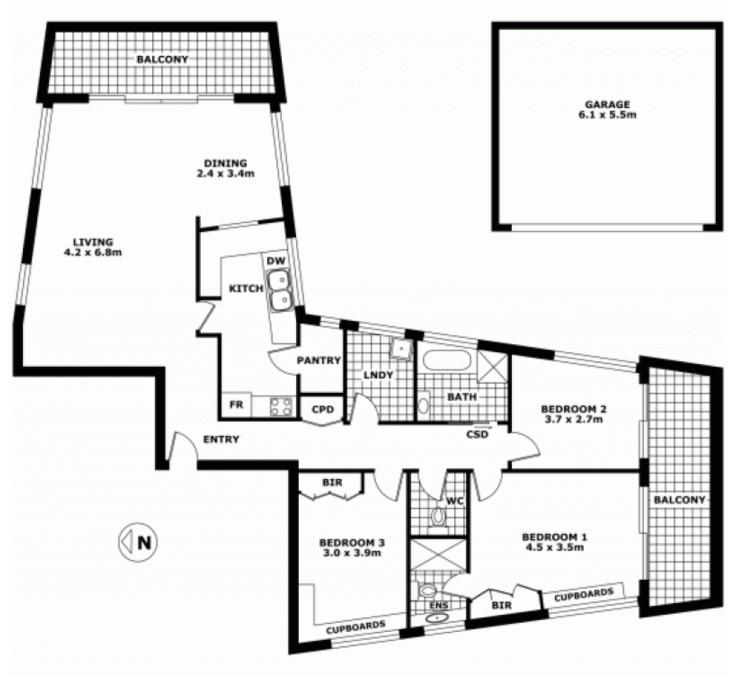

## 16/8-12 Waratah Street CRONULLA NSW

Situated on the 8th floor of "Matthew Flinders" this expansive 3 bedroom apartment is presented by Karen Ricketts and offers dazzling panoramic views of Cronulla's beaches, Gunnamatta Bay & the Royal National park.

Boasting lift access, an indoor heated pool & sauna and a beautifully maintained security building with lovely lawn & gardens, the apartment is only a few minutes level walk to Cronulla Mall, transport, beach or bay and the much sought after Cronulla cosmopolitan lifestyle. This is the lifestyle change you have been searching for!

- \* 3 generous bedrooms all with views
- \* Main with ensuite & balcony access

3 📭 2 🚔 2 🗬

**View**: https://www.gibsonpartners.com/sale/nsw/sutherl and/cronulla/residential/apartment/5852861

## 16/8-12 Waratah st, Cronulla

All care has been taken in preparing this floor plan, however the accuracy is not guaranteed and no liability will be accepted for any reliance placed upon it.

Produced by, product photography studio