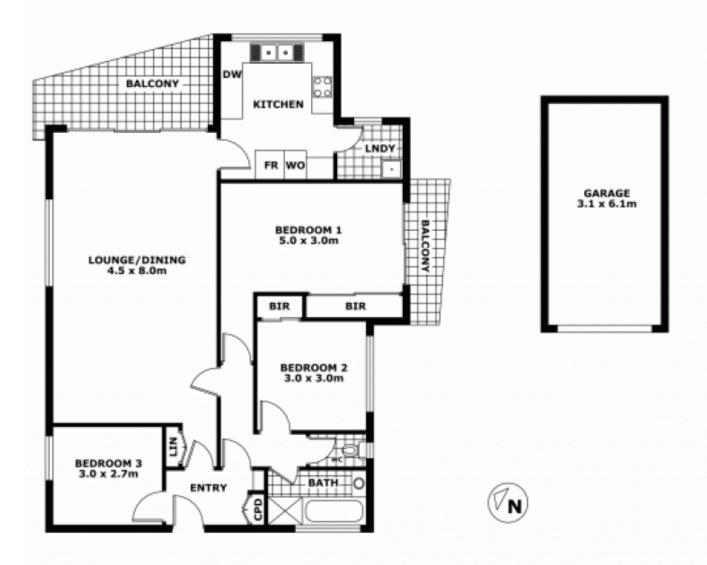

## 7/61 The Esplanade CRONULLA NSW

Boasting a sun-drenched northerly aspect, this spacious 3 bedroom apartment is situated on the 4th floor of "Parkside" and offers extraordinary flair, beachside convenience and picturesque ocean views from almost every room.

- \* Situated on the 4th floor, north-east corner
- \* 3 generous bedrooms, 2 with built-ins & main with balcony

3 📭 1 🖺 1 🗬

**View**: https://www.gibsonpartners.com/sale/nsw/sutherl and/cronulla/residential/apartment/5852862

## 7/61 THE ESPLANADE, CRONULLA

All care has been taken in preparing this floor plan, however the accuracy is not guaranteed and no liability will be accepted for any reliance placed upon it.