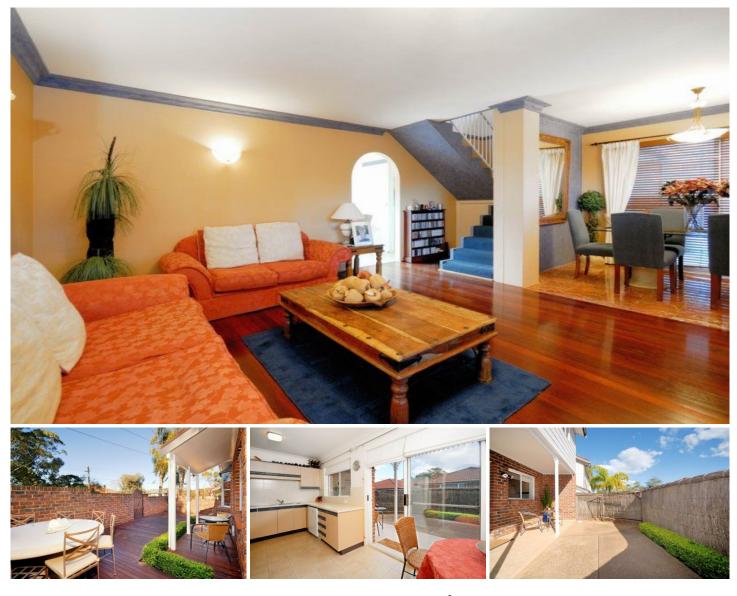

## 6/27-29 Caronia Avenue CRONULLA NSW

This immaculate 2 bedroom townhouse with direct street entry is the property you have been searching for! With an emphasis on entertaining, this beautifully presented residence features a large timber deck at the front and 2nd courtyard at the rear, and is also just an easy walk to the station, schools and beaches.

- \* 2 bedrooms, main with built-in robe
- \* Bathroom with separate w/c

\* Private balcony upstairs with a lovely outlook towards Cronulla

\* Internal polished timber & marble flooring, air-conditioning