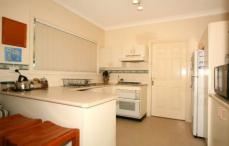

- \* 3 bedrooms, main with ensuite and walk in robe
- \* Large modern kitchen, internal laundry
- \* 2 living areas & separate dining
- \* Large sunny West facing courtyard
- \* Double lock-up garage with plenty of storage space