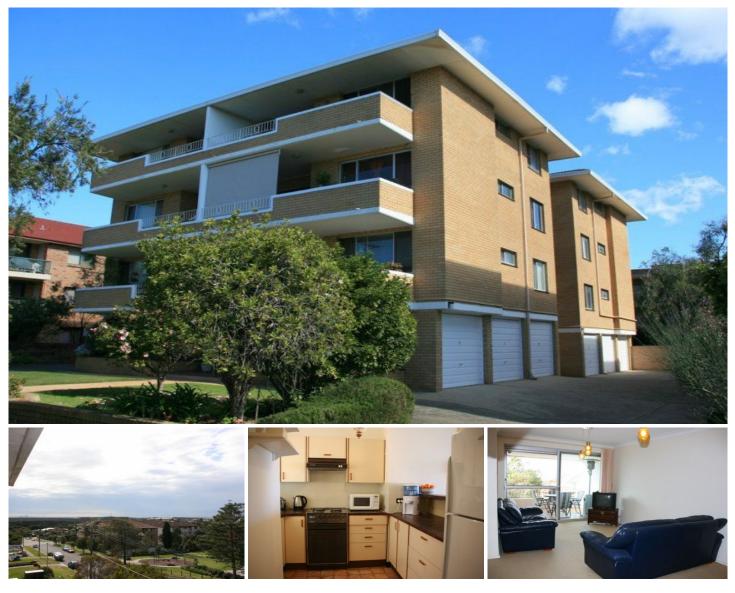

## 11/27 Judd Street CRONULLA NSW

Situated at the end of a quiet cul-de-sac on the top north-east corner of a well maintained security block, this spacious 2 bedroom apartment enjoys a lovely outlook towards to the City around to Kurnell and is directly opposite a pretty little park.

Currently leased, the apartment is in original but immaculate condition and does offer some scope to renovate and reap the benefits of this outstanding location, spacious floor plan and lovely views.

- \* 2 bedrooms both with built-in robes
- \* Original bathroom, internal laundry
- \* Open plan kitchen & spacious living