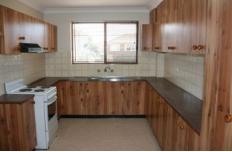

Recently updated with new paint, carpet and blinds, this lovely apartment is ready to move straight into and would make an ideal first home or investment.

- \* 2 good size bedrooms, main with built-in robe
- \* Brand new bathroom with separate toilet
- \* Huge kitchen, internal laundry
- \* Spacious lounge & dining areas