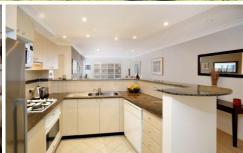

- \* 2 good size bedrooms with built-ins, terrace access & ceiling fans
- \* Master bedroom with large ensuite
- \* Polyurethane kitchen with granite bench-tops & modern appliances including dishwasher