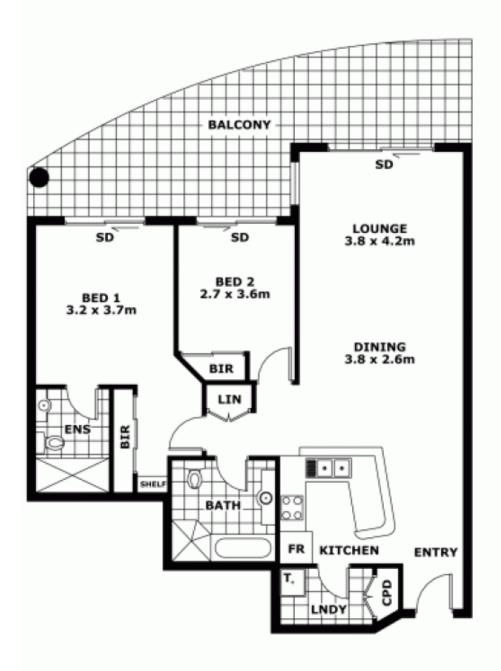

## 32/1 ALLISON ROAD, CRONULLA

All care has been taken in preparing this floor plan, however the accuracy is not guaranteed and no liability will be accepted for any reliance placed upon it.