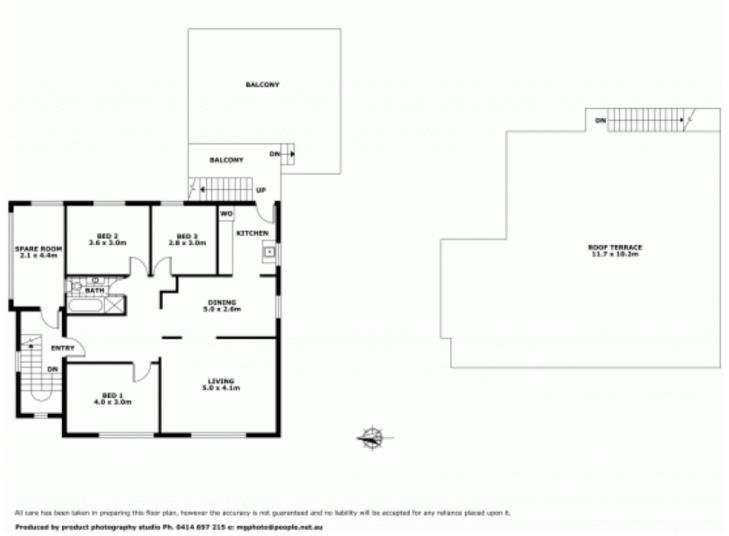

- \* Currently stands as a 2 storey solid construction
- \* 2 x 3 bedroom duplex each with separate sunroom
- \* Top floor duplex has direct access to a spacious entertaining area with views

- 6 🎮 2 🚔 2 🖨
- **View :** https://www.gibsonpartners.com/sale/nsw/sutherl and/woolooware/residential/apartment/5852874