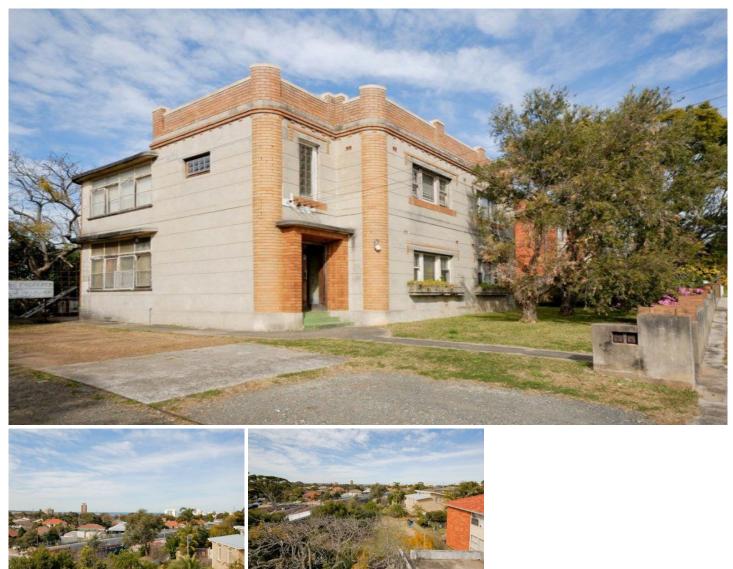

## 2 Swan Street WOOLOOWARE NSW

Offering a rare opportunity to invest in a unique, iconic residence in the Woolooware area, this property offers unlimited potential to home buyers, investors, builders, developers and professionals alike. Encompassing 3 lots of Torrens Title land totalling approx. 1074 .9mÃ,² and situated right next to transport with just minutes to beaches and the cosmopolitan lifestyle of Cronulla.

- \* Currently stands as a 2 storey solid construction
- \* 2 x 3 bedroom duplex each with separate sunroom
- \* Top floor duplex has direct access to a spacious entertaining area with views

- 6 🎮 2 🚔 2 🖨
- **View :** https://www.gibsonpartners.com/sale/nsw/sutherl and/woolooware/residential/apartment/5852874