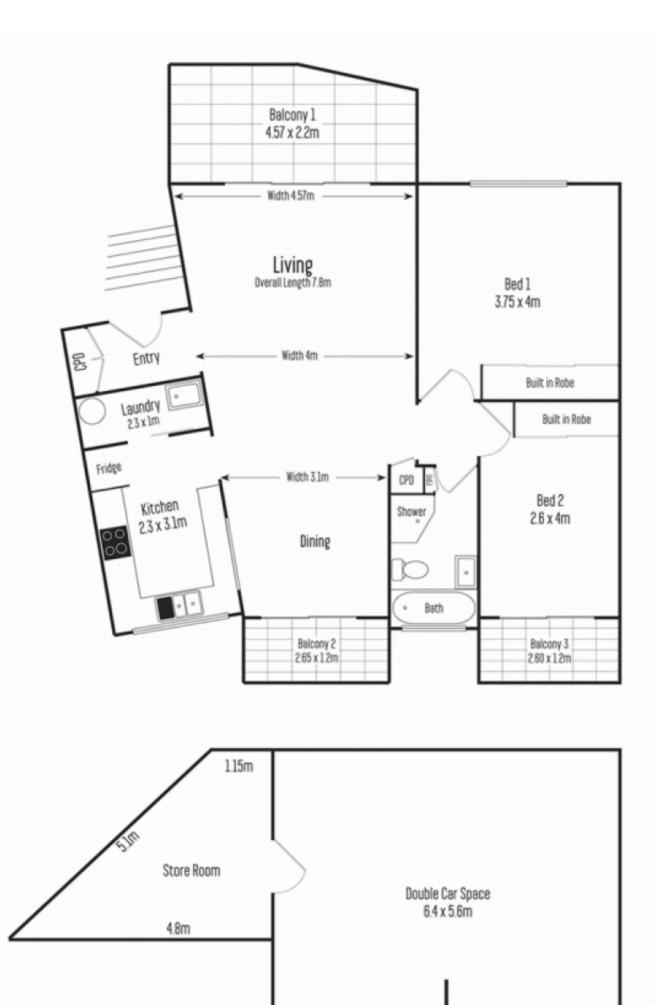

## 12/116-120 Elouera Road CRONULLA NSW

Only a stone's throw from the beach and set among established gardens this top floor two- bedroom unit offers ample entertaining options with 3 sunny balconies, the main with a beautiful north-west aspect.

In a fantastic position, just minutes to Cronulla's cosmopolitan cafes, shops and transport, this stylish apartment offers an idyllic coastal lifestyle. It also offers plenty of storage with a double side-by-side security parking and a massive store room.

- \* 2 good size bedrooms, both with built-in robes
- \* New bathroom & internal laundry with storage
- \* Modern open plan kitchen

2 🗀 1 🔓 2 🗬

**View**: https://www.gibsonpartners.com/sale/nsw/sutherl and/cronulla/residential/apartment/5852877