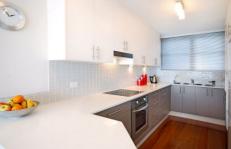

- \* 2 bedrooms with built in robes & new carpet
- \* Caesar Stone kitchen with dishwasher
- \* Large new bathroom bath and shower

2 📭 1 🔓 1 🗬

**View**: https://www.gibsonpartners.com/sale/nsw/sutherl and/cronulla/residential/apartment/5852881