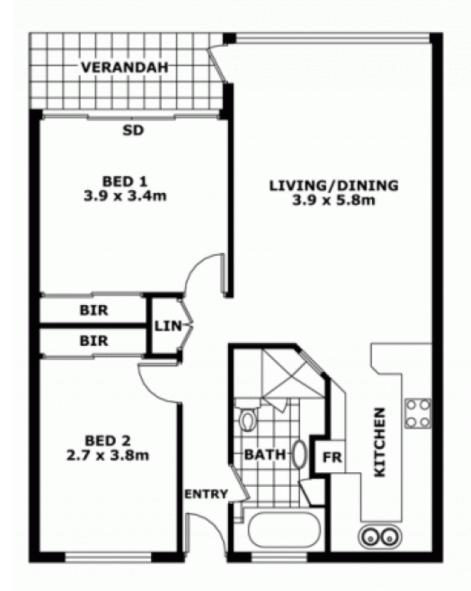

## 304/4-6 BOORIMA PLACE, CRONULLA

All care has been taken in preparing this floor plan, however the accuracy is not guaranteed and no liability will be accepted for any reliance placed upon it.

Produced by product photography studio Ph. 0414 697 215 e: mgphoto@people.net.au