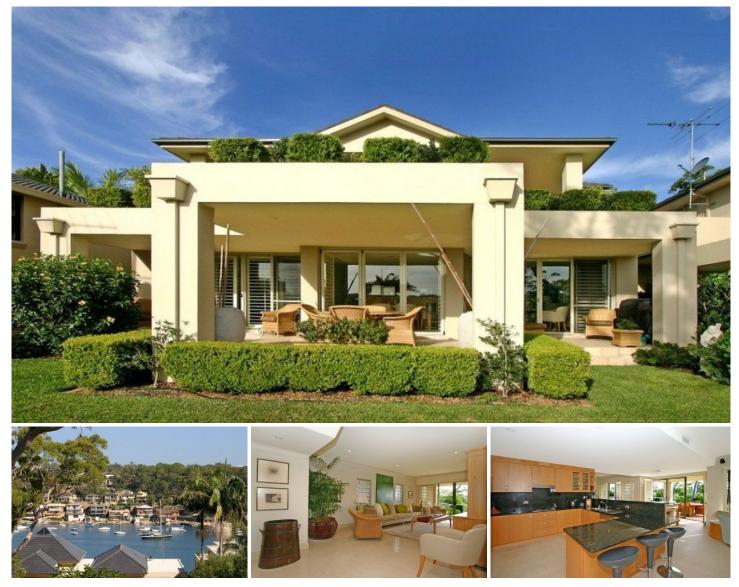

## 277A Woolooware Road CRONULLA NSW

Featuring glorious view over Burraneer Bay and ideal for those seeking the rare & beautiful, this grand low maintenance residence has a prized address to match.

Stylish light-filled interiors offering a sleek, contemporary fusion of inspirational design and effortless indoor/outdoor living are the hallmarks of this contemporised residence of unquestionable elegance and luxury.

- \* 4 generous bedrooms with built-in robes plus study
- \* 2 bedrooms with balcony access & water views
- \* Master bedroom features an elegant ensuite with bath
- \* Huge main bathroom with travertine marble and top quality fittings

\* Gourmet kitchen - granite benches, beechwood timber cabinetry, Smeg appliances