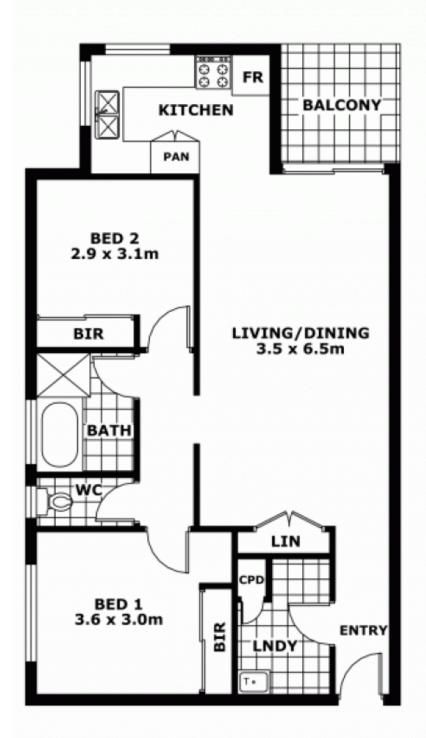

With its first floor position and sun-drenched north-east aspect and immaculate presentation, take advantage of the first home owners grant now because this property won't last long!

- \* 2 large bedrooms with built-in robes
- \* Modern bathroom with separate w.c
- \* Spacious lounge & dining areas
- \* Modern kitchen & internal laundry
- \* Lock-up garage plus off-street parking

## 2 🕮 1 🖺 1 🗬

**View**: https://www.gibsonpartners.com/sale/nsw/sutherl and/cronulla/residential/apartment/5852889

Ivan Lampret 02 9523 1333

## 1/53 PARRAMATTA STREET, CRONULLA

All care has been taken in preparing this floor plan, however the accuracy is not guaranteed and no liability will be accepted for any reliance placed upon it.