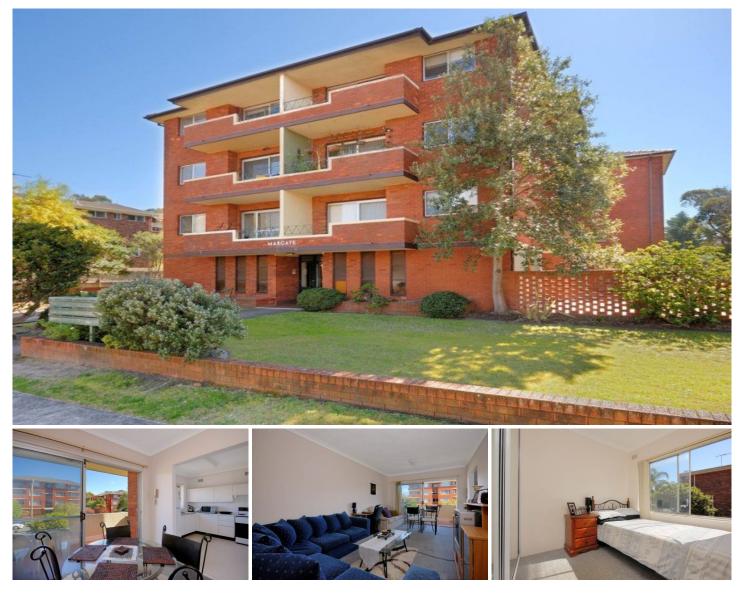

## BSON PARTNERS IN PROPERTY

2/21 Bando Road CRONULLA NSW

Situated on the first floor of a security block with just a short stroll to the beach, this lovely 2 bedroom unit offers affordability and an ideal location with easy access to all that Cronulla boasts.

Although very comfortable as is, this lovely unit also offers fantastic scope to renovate and add your personal touch.

- \* 2 bedrooms with built-in robes
- \* Combined dining/lounge areas
- \* Good size kitchen
- \* Bathroom with separate toilet
- \* Balcony & internal laundry
- \* Security block & Lock-up garage

UNIT SIZE: Approx. 75sqm + 18sqm

View : https://www.gibsonpartners.com/sale/nsw/sutherl and/cronulla/residential/apartment/5852890

Ivan Lampret 02 9523 1333