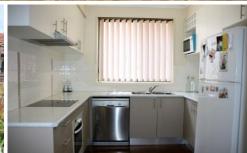

- \* 3 generous bedrooms with built-in robes
- \* 2 bathrooms both with separate w.c.
- \* Renovated kitchen with dishwasher
- \* Spacious lounge/dining area with fireplace
- \* Timber floorboards throughout
- \* Front north facing entertaining terrace
- \* Level, child friendly rear yard