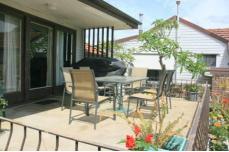

- \* 3 generous bedrooms with built-in robes
- \* 2 bathrooms both with separate w.c.
- \* Renovated kitchen with dishwasher
- \* Spacious lounge/dining area with fireplace
- \* Timber floorboards throughout
- \* Front north facing entertaining terrace
- \* Level, child friendly rear yard