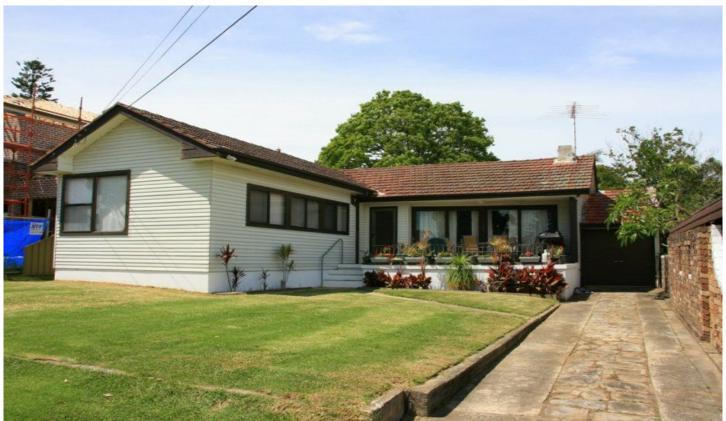

## 14 High Street WOOLOOWARE NSW

Presenting a great opportunity for those wanting to enter this sought after location and capitalise on the potential this house has to offer.

Situated close to Woolooware shops, schools and transport, this home in original condition, is very comfortable as is but also offers great potential to renovate, extend or the opportunity to build your dream home.

- \* 3 generous bedrooms with built-in robes
- \* 2 bathrooms both with separate w.c.
- \* Renovated kitchen with dishwasher
- \* Spacious lounge/dining area with fireplace
- \* Timber floorboards throughout
- \* Front north facing entertaining terrace
- \* Level, child friendly rear yard