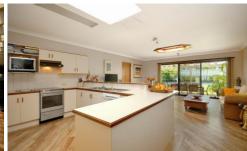

Immaculately presented throughout with an emphasis on entertaining, this lovely home offers light-filled free-flowing living areas, covered patio and pool.

- \* 4 large bedrooms all with built-in robes
- \* 3 bathrooms and ensuite to main
- \* Plus self-contained accommodation with private access
- \* Reverse cycle ducted air-conditioning
- \* Open plan kitchen & family room
- \* Formal lounge & dining areas
- \* Level north facing rear yard