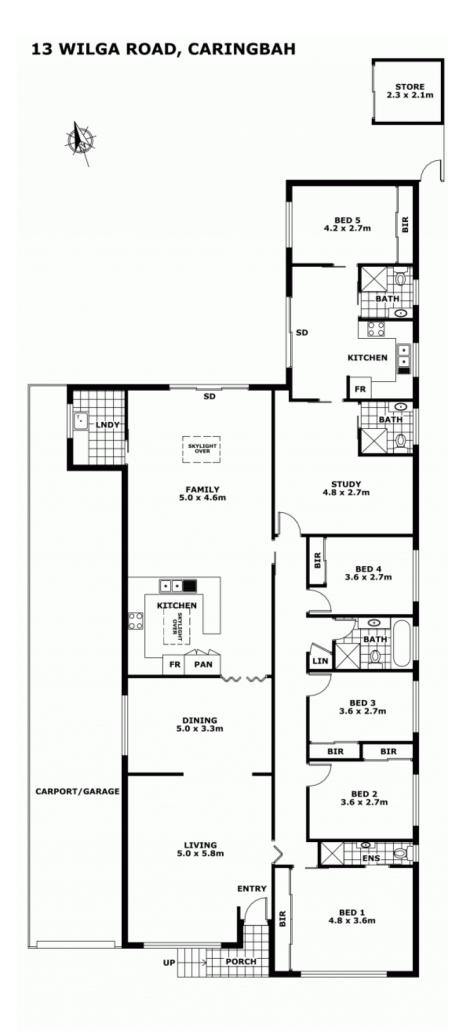

## 13 Wilga Road CARINGBAH NSW

Situated in a quiet cul-de-sac street and bathed in northern sun, this superb single level residence offers the ideal floor plan for the larger family, even providing fully self-contained accommodation.

Immaculately presented throughout with an emphasis on entertaining, this lovely home offers light-filled free-flowing living areas, covered patio and pool.

- \* 4 large bedrooms all with built-in robes
- \* 3 bathrooms and ensuite to main
- \* Plus self-contained accommodation with private access
- \* Reverse cycle ducted air-conditioning
- \* Open plan kitchen & family room
- \* Formal lounge & dining areas
- \* Level north facing rear yard

5 📭 4 🟪 2 🚘

**View :** https://www.gibsonpartners.com/sale/nsw/sutherl and/caringbah/residential/house/5852902

All care has been taken in preparing this floor plan, however the accuracy is not guaranteed and no liability will be accepted for any reliance placed upon it.