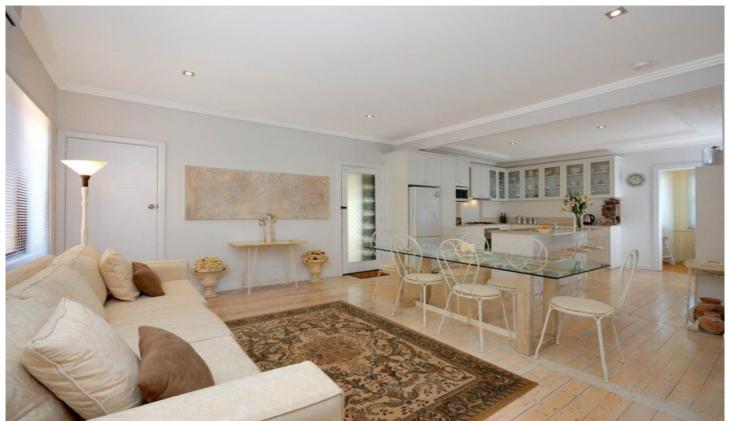

Boasting a sun-drenched northerly aspect and beautifully refurbished interiors, all that's left to do is move in and enjoy its convenient lifestyle with shops, cafes and public transport only a short stroll away.

- \* 3 generous bedrooms, 2 with huge built-in robes
- \* Caesar Stone kitchen with gas cook-top & European appliances
- \* Spacious open plan lounge & dining areas
- \* Polished lime-washed timber floors, split system air-conditioning