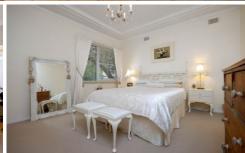

- \* 3 generous bedrooms, 2 with huge built-in robes
- \* Caesar Stone kitchen with gas cook-top & European appliances
- \* Spacious open plan lounge & dining areas
- \* Polished lime-washed timber floors, split system air-conditioning