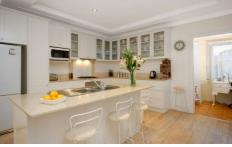

- \* 3 generous bedrooms, 2 with huge built-in robes
- \* Caesar Stone kitchen with gas cook-top & European appliances
- \* Spacious open plan lounge & dining areas
- \* Polished lime-washed timber floors, split system air-conditioning