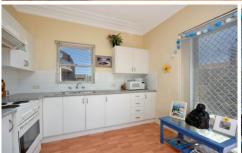

- \* Generous bedroom & tidy bathroom
- \* Open plan kitchen
- \* Combined lounge/dining areas
- \* Sunny West facing balcony
- \* Registered car space

UNIT SIZE: Approx. 47sqm + 13sqm