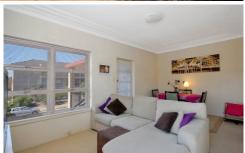

- \* Generous bedroom & tidy bathroom
- \* Open plan kitchen
- \* Combined lounge/dining areas
- \* Sunny West facing balcony
- \* Registered car space

UNIT SIZE: Approx. 47sqm + 13sqm