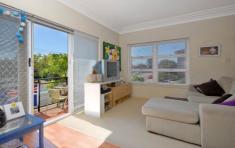

- \* Generous bedroom & tidy bathroom
- \* Open plan kitchen
- \* Combined lounge/dining areas
- \* Sunny West facing balcony
- \* Registered car space

UNIT SIZE: Approx. 47sqm + 13sqm