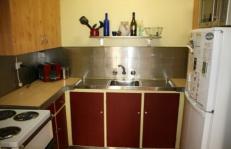

With all the hard work already done for you & the bonus of an allocated car space, this is an ideal opportunity for first home buyers trying to enter the market.

- \* Generous bedroom with huge built-in robe
- \* Ensuite-style bathroom
- \* High ceilings & timber floors throughout
- \* Combined lounge/dining area
- \* Retro-style kitchen
- \* Allocated car space