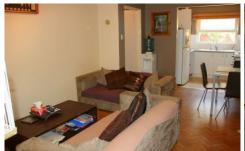

- \* 2 good size bedrooms with built-in robes \* Combined bathroom/laundry
- \* Modern kitchen
- \* North facing lounge/dining with timber floors
- \* Plenty of street parking

UNIT SIZE: Approx. 51sqm

STRATA LEVIES: Approx. \$507.00 per quarter