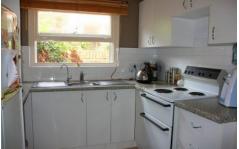

- \* 2 good size bedrooms with built-in robes \* Combined bathroom/laundry
- \* Modern kitchen
- \* North facing lounge/dining with timber floors
- \* Plenty of street parking

UNIT SIZE: Approx. 51sqm

STRATA LEVIES: Approx. \$507.00 per quarter