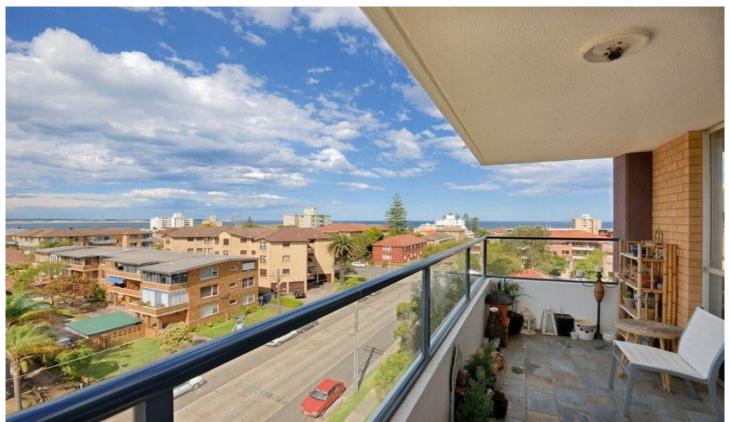

## 9/8-12 Waratah Street CRONULLA NSW

Offering sensational views to the horizon, Gunnamatta Bay & City skyline, this apartment features an innovative open plan design with an abundance of natural light in all rooms from a unique design offering north, east & westerly aspects.

Positioned on the 5th floor of Matthew Flinders,' with only 2 units per floor, no common walls, 2 balconies and just short stroll to everything Cronulla has to offer.

- \* 2 good size bedrooms, main with ensuite
- \* Sunny & spacious L-shaped lounge/dining area
- \* Large open plan kitchen, internal laundry
- \* Security block with 2 lifts, an indoor pool & sauna
- \* Lock-up garage with a bonus storeroom & visitors parking