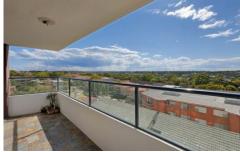

## 9/8-12 Waratah Street CRONULLA NSW

Offering sensational views to the horizon, Gunnamatta Bay & City skyline, this apartment features an innovative open plan design with an abundance of natural light in all rooms from a unique design offering north, east & westerly aspects.

Positioned on the 5th floor of Matthew Flinders,' with only 2 units per floor, no common walls, 2 balconies and just short stroll to everything Cronulla has to offer.

- \* 2 good size bedrooms, main with ensuite
- \* Sunny & spacious L-shaped lounge/dining area
- \* Large open plan kitchen, internal laundry
- \* Security block with 2 lifts, an indoor pool & sauna
- \* Lock-up garage with a bonus storeroom & visitors parking