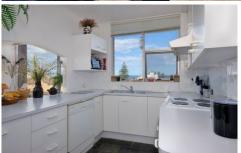

Positioned on the 5th floor of Matthew Flinders,' with only 2 units per floor, no common walls, 2 balconies and just short stroll to everything Cronulla has to offer.

- \* 2 good size bedrooms, main with ensuite
- \* Sunny & spacious L-shaped lounge/dining area
- \* Large open plan kitchen, internal laundry
- \* Security block with 2 lifts, an indoor pool & sauna
- \* Lock-up garage with a bonus storeroom & visitors parking