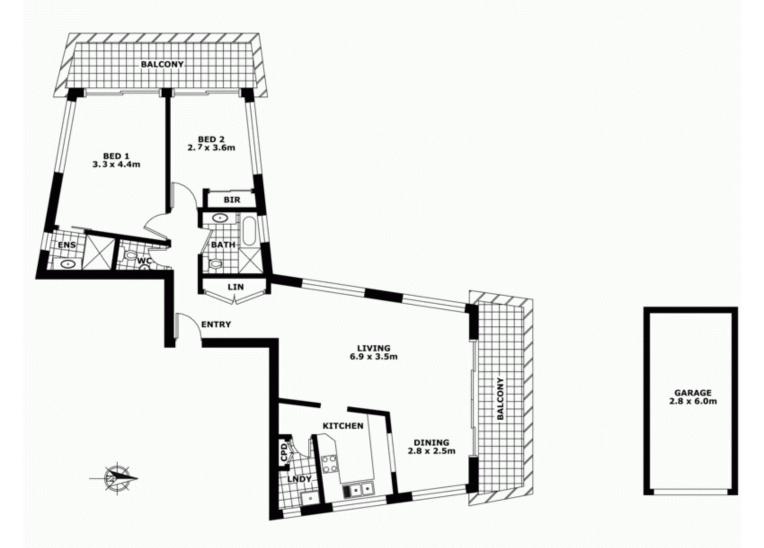

## 9/8-12 Waratah Street CRONULLA NSW

Offering sensational views to the horizon, Gunnamatta Bay & City skyline, this apartment features an innovative open plan design with an abundance of natural light in all rooms from a unique design offering north, east & westerly aspects.

Positioned on the 5th floor of Matthew Flinders,' with only 2 units per floor, no common walls, 2 balconies and just short stroll to everything Cronulla has to offer.

- \* 2 good size bedrooms, main with ensuite
- \* Sunny & spacious L-shaped lounge/dining area
- \* Large open plan kitchen, internal laundry
- \* Security block with 2 lifts, an indoor pool & sauna
- \* Lock-up garage with a bonus storeroom & visitors parking

## 9/8-12 WARATAH ST, CRONULLA

All care has been taken in preparing this floor plan, however the accuracy is not guaranteed and no liability will be accepted for any reliance placed upon it.

Produced by product photography studio Ph. 0414 697 215 e: mgphoto@people.net.au