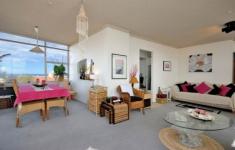

Positioned on the 5th floor of Matthew Flinders,' with only 2 units per floor, no common walls, 2 balconies and just short stroll to everything Cronulla has to offer.

- \* 2 good size bedrooms, main with ensuite
- \* Sunny & spacious L-shaped lounge/dining area
- \* Large open plan kitchen, internal laundry
- \* Security block with 2 lifts, an indoor pool & sauna
- \* Lock-up garage with a bonus storeroom & visitors parking