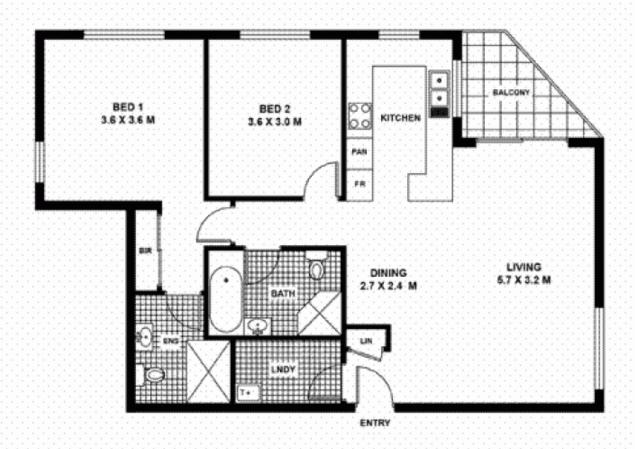

## 1/86 Gerrale Street CRONULLA NSW

Situated in a well maintained security building just one block from The Esplanade, this very spacious 2 bedroom apartment offers an exciting opportunity to enjoy the relaxed lifestyle Cronulla is renowned for.

Boasting an elevated ground floor position and sunny north-east aspect, this lovely apartment represents an affordable opportunity for owner occupiers or investors alike.

- \* 2 bedrooms with built-in robes, main with ensuite
- \* Open plan lounge/dining areas & sunny balcony
- \* Modern kitchen with granite bench-tops
- \* Internal laundry with plenty of storage
- \* Alarm, air-conditioning & video security
- \* Extra large lock-up garage with storage

2 📮 2 🚍 1 🗬

Building Size: 12 sqm

View : https://www

: https://www.gibsonpartners.com/sale/ns w/sutherland/cronulla/residential/apartm

ent/5852914

Ivan Lampret 02 9523 1333

UNIT 1/86 GERRALE STREET, CRONULLA DIBCLAIMER: All care has been taken in preparing this floor plan, however the accuracy is not guaranteed and no liability will be accepted for any reliance placed upon it.