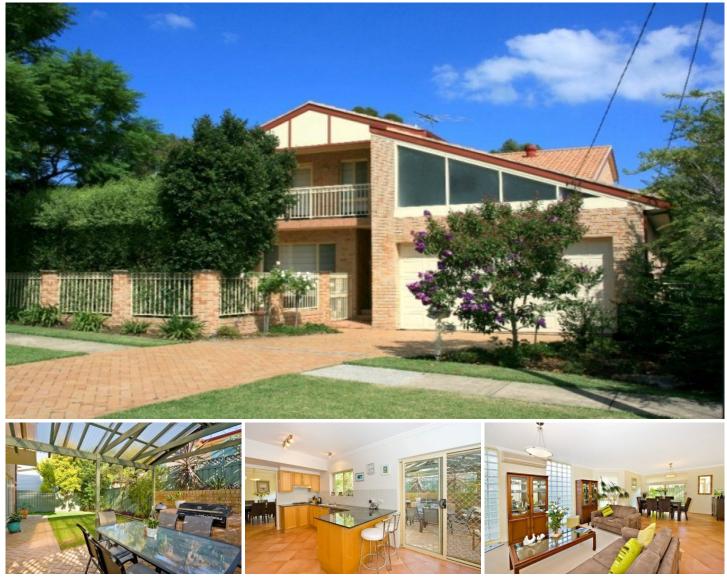

## 32 Pacific Street CARINGBAH NSW

Featuring wonderfully spacious and light-filled interiors, this two storey home offers the perfect solution to the downsizing dilemma offering a low maintenance, pet friendly and spacious alternative.

Only 8 years young, this immaculate residence enjoys a private and peaceful setting moments from cosmopolitan cafes, shops and transport.

- \* 3 generous bedrooms, built-in wardrobes
- \* Master bedroom with ensuite & private terrace
- \* Granite-finished gourmet kitchen with stainless steel appliances
- \* Spacious & light-filled lounge & dining areas
- \* Landscaped rear courtyard with covered entertaining area & built-in BBQ

## 3 🛤 2 🚔 2 🛱

- Land Size : 280 sqm
- View : https://www.gibsonpartners.com/sale/nsw/s utherland/caringbah/residential/house/5852 916