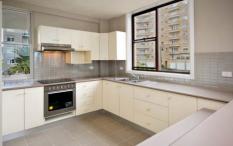

- \* Second floor position with north-east aspect & lift access
- \* 2 good size bedrooms, main with built-in & balcony
- \* Renovated bathroom & laundry with extra storage
- \* Large brand new kitchen with breakfast bar
- \* Spacious light-filled living area with lovely views