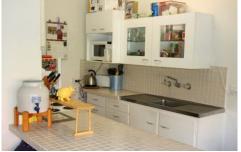

- \* Huge bedroom with built-in robe
- \* Original, ensuite-style bathroom with bath
- \* Modern practical kitchen with plenty of storage
- \* Open plan living & timber floors throughout
- \* Over sized allocated car space (fits 2 small cars)
- \* Investors Note: Rental return is approx. \$290-\$300 per