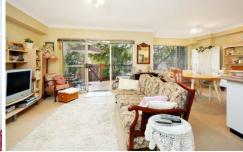

With its own private entry, this lovely apartment is sure to impress with its sunny paved outdoor area, convenient location and affordable price.

- \* 2 bedrooms, both with built-in robes
- \* Large bathroom & internal laundry
- \* Modern kitchen with dishwasher
- \* Spacious open plan lounge & dining areas
- \* Sunny west facing private courtyard
- \* Landscaped grounds, private entry & security lock-up garage