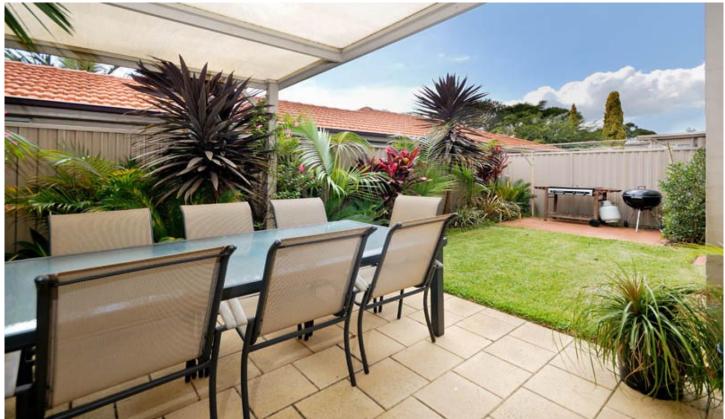

## 1/23 Denman Avenue WOOLOOWARE NSW

This immaculately presented 2 bedroom townhouse speaks quality finishes throughout and offering spacious light-filled interiors and a private north facing courtyard ideal for entertaining.

Positioned only a few moments from Cronulla's beaches, shops & transport, this modern townhouse is ideal for those who want a low maintenance and convenient lifestyle.

- \* 2 double bedrooms both with built-in robes & ensuites
- \* Open plan layout with floating timber floors downstairs
- \* Caesar Stone kitchen with gas cook-top & stainless steel appliances