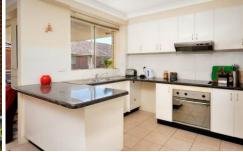

- \* 2 good sized bedrooms, main with built-in robe
- \* Spacious lounge/dining area
- \* Modern open plan kitchen
- \* Internal laundry with additional W/C
- \* Large tiled wrap around balcony with water views
- \* Full security & lock-up garage