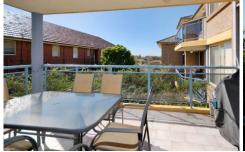

- \* 2 good sized bedrooms, main with built-in robe
- \* Spacious lounge/dining area
- \* Modern open plan kitchen
- \* Internal laundry with additional W/C
- \* Large tiled wrap around balcony with water views
- \* Full security & lock-up garage