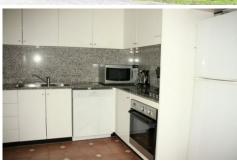

- \* 2 good size bedrooms with built-in robes
- \* Modern granite kitchen
- \* Internal laundry with plenty of storage
- \* Spacious lounge & dining area plus study nook
- \* Large, sunny, west facing balcony
- \* Full security, lift access
- \* Tandem 2car lock-up garage