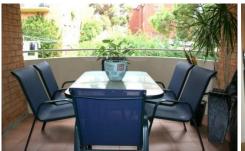

- \* 2 good size bedrooms with built-in robes
- \* Modern granite kitchen
- \* Internal laundry with plenty of storage
- \* Spacious lounge & dining area plus study nook
- \* Large, sunny, west facing balcony
- \* Full security, lift access
- \* Tandem 2car lock-up garage