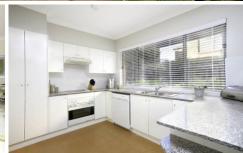

- \* Built-in robes to both bedrooms
- \* Modern bathroom shower, bath, toilet
- \* Internal laundry with storage
- \* Granite kitchen with dishwasher and breakfast bar
- \* Floor tiles and ceiling fans throughout
- \* Large sunny and private courtyard (paved)