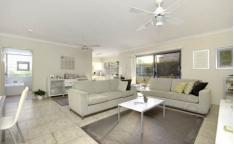

Featuring floor tiles throughout, an open plan layout and close proximity to Gunnamatta Bay, train station, Cronulla Mall & beaches this lovely unit stands out from the rest and is a property you would be proud to call home.

- \* Built-in robes to both bedrooms
- \* Modern bathroom shower, bath, toilet
- \* Internal laundry with storage
- \* Granite kitchen with dishwasher and breakfast bar
- \* Floor tiles and ceiling fans throughout
- \* Large sunny and private courtyard (paved)