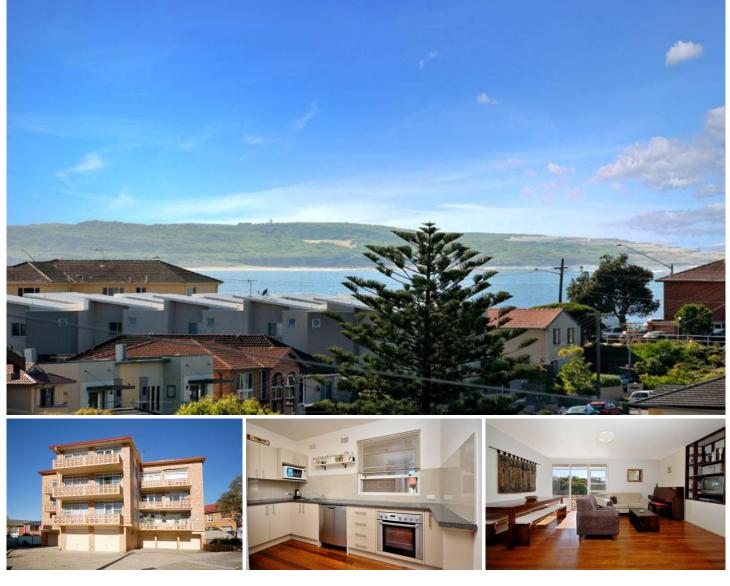

## 6/20 Burke Road CRONULLA NSW

Boasting a desirably sunny north-east aspect and lovely water glimpses, this renovated 2 bedroom apartment is the one you have been searching for!

Offering a private position with no common walls and just a short stroll to beaches, shops and transport, all that's left for you to do is move in, relax & enjoy.

- \* 2 bedrooms, both with new built-in robes
- \* Original but immaculate bathroom
- \* New kitchen with large corner pantry & dishwasher
- \* Light & airy lounge/dining area with built-in entertainment unit
- \* Timber floors throughout, sunny balcony
- \* Extra long lock-up garage with storage
- \* Small block of only 12 units